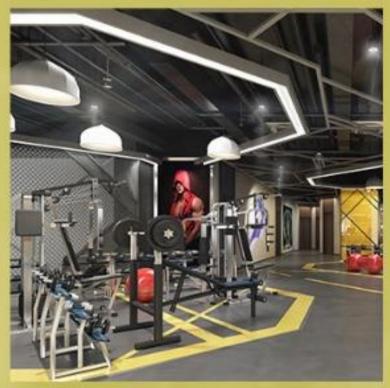

8 outdoor lounges, 4 indoor lounges meeting rooms on each floor, indoor and outdoor parking lots, fitness center, 50 and 100 person conference rooms, 24 hours reception and security, valet service, indoor and outdoor café and restaurants, supermarket and much more.

# Excellent facilities to guarantee your successes!

- Indoor & outdoor lounges
- Equipped meeting and conference rooms
- Indoor & outdoor parking lots
- 24-hour security and reception
- Restaurant & cafe
- Valet service
- Fitness center

### **Every single details has been considered for your comfort in Alize Kapadokya**

The project's numerous meeting rooms and conference rooms will help your business life, while other facilities like modern fitness center, coffee shops, restaurants and supermarkets will provide you with a more comfortable life. Also, by combining more units on the same floor you can create a bigger space for your business or your home.