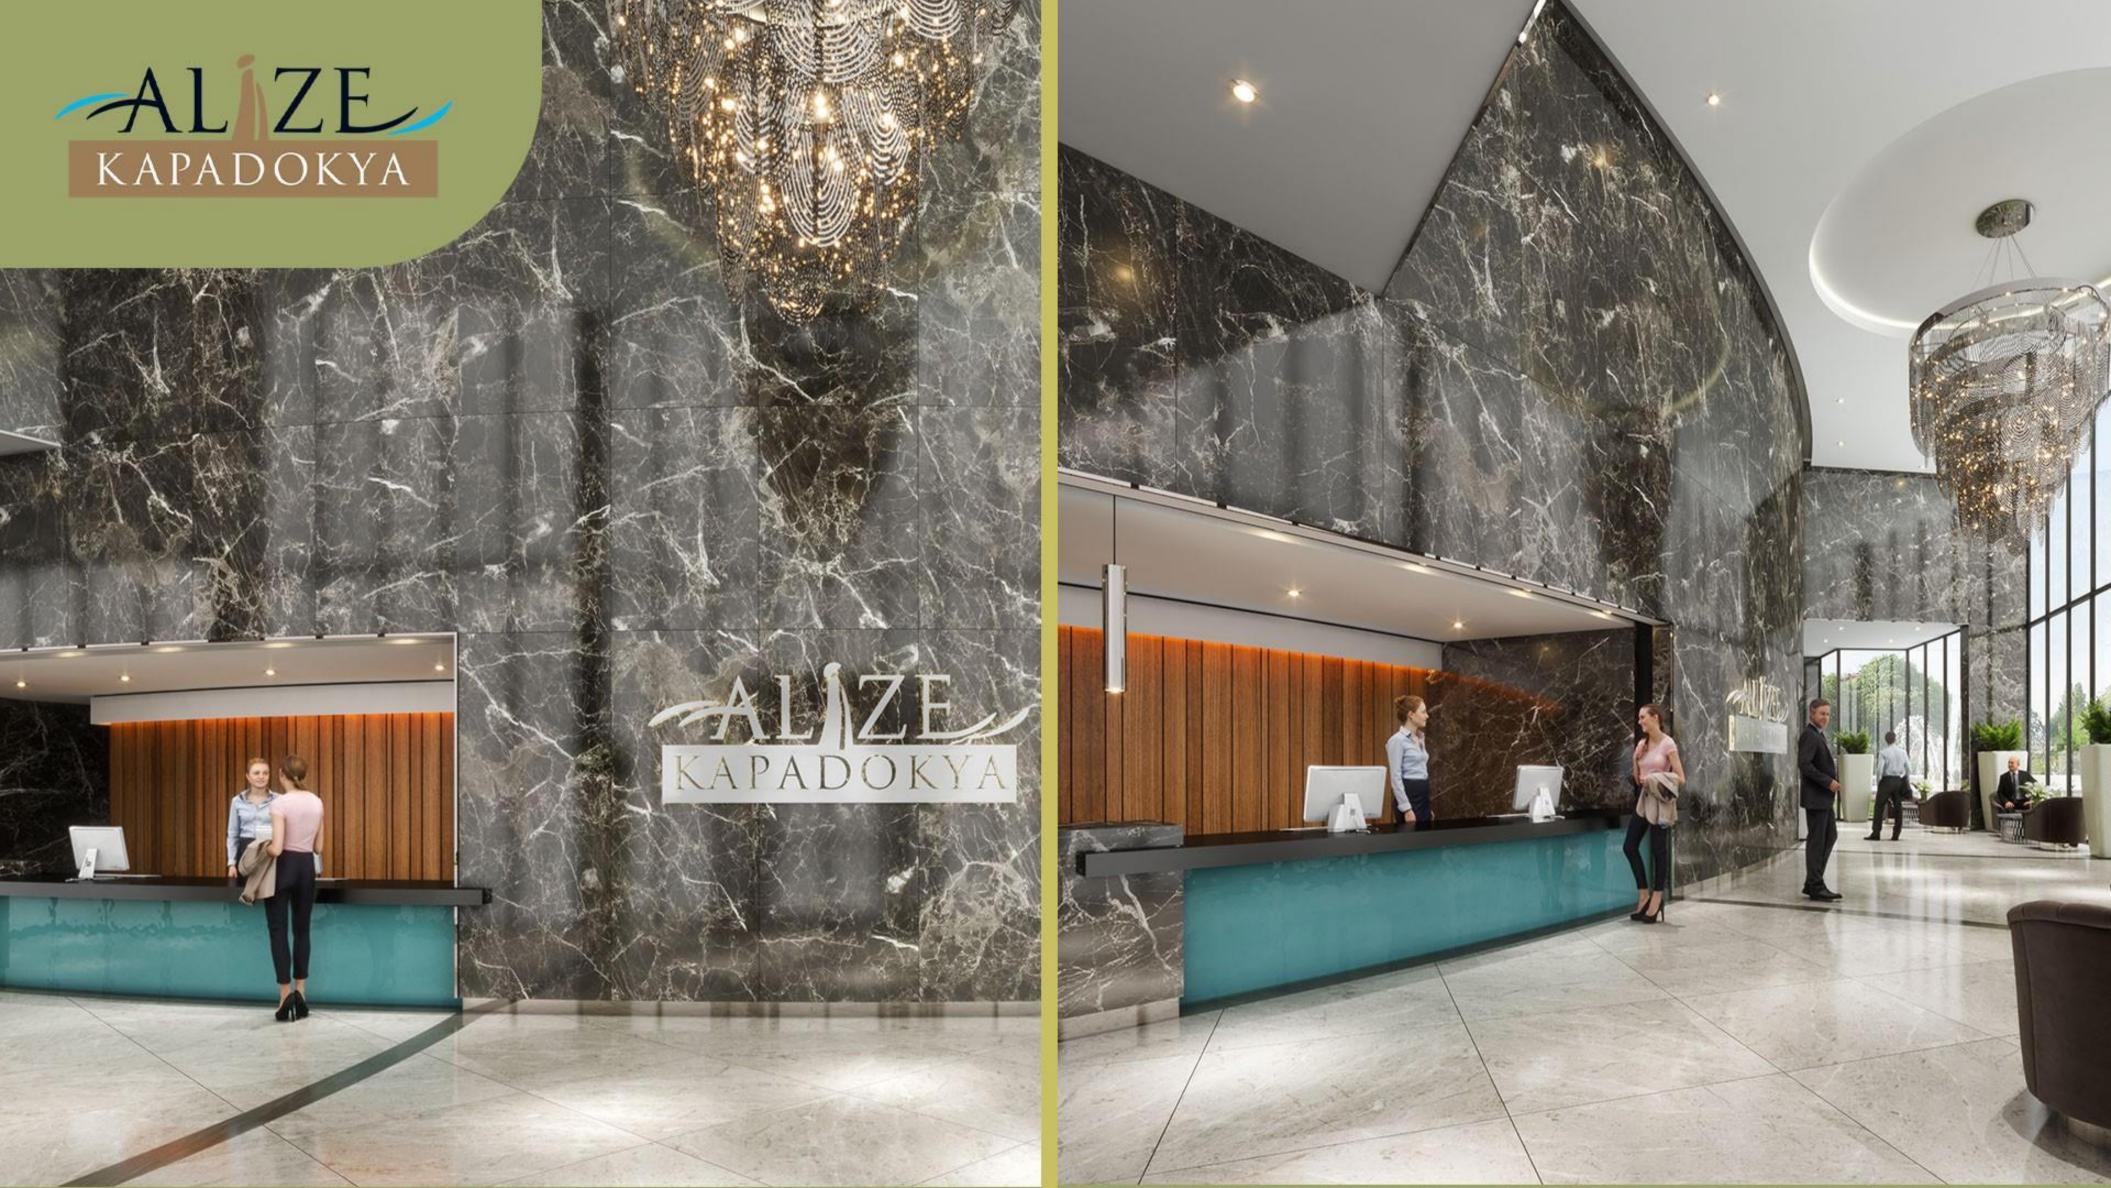

8 outdoor lounges, 4 indoor lounges meeting rooms on each floor, indoor and outdoor parking lots, fitness center, 50 and 100 person conference rooms, 24 hours reception and security, valet service, indoor and outdoor café and restaurants, supermarket and much more.

# Excellent facilities to guarantee your successes!

- Indoor & outdoor lounges
- Equipped meeting and conference rooms
- Indoor & outdoor parking lots
- 24-hour security and reception
- Restaurant & cafe
- Valet service
- Fitness center