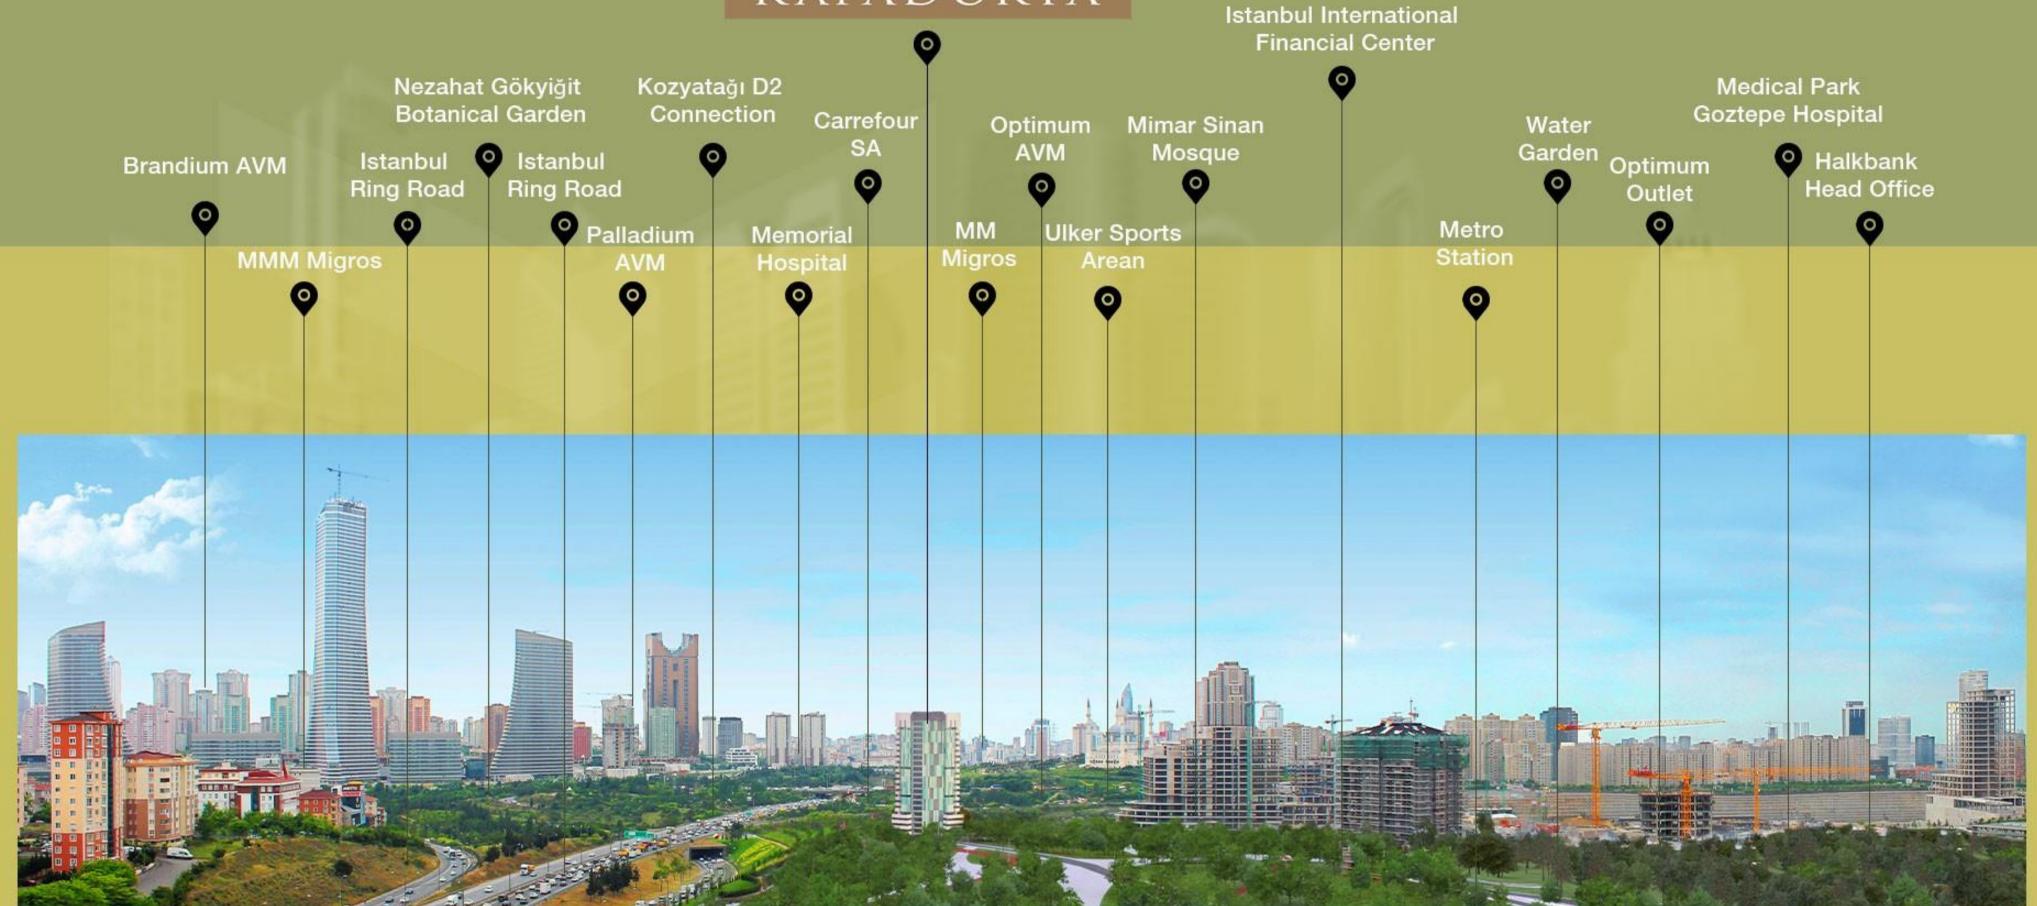

# Alize Kapadokya at the heart of Istanbul finance center!

The project is located right across from Istanbul International Finance Center, where Turkish government banks and stock exchange will be located. Besides its unparalleled location, the project also gives you easy access to the Bosphoros bridges, the Eurasian tunnel and the E5 highway.

### A few steps to everywhere!

IFM Metro Station 2 min

15 Temmuz Bridge 22 min Fatih Sultan Mehmet 22 min

Sabiha Gokcen Airport 20 min

Avrasya Tunnel 22 min

Acibadem Medical Center 7 min Medipol Hospital 7 min

Ulker Sport Arena 4 min Watergarden, Metropol, Palladium 8 min

**Remyapi** now offers you the ideal life with an opportunity for a growing investment in Alize Kapadokya project.

Just 20 minutes from Sabiha Gokcen Airport, 2 minutes from the metro station and less than 10 minutes from Metropol, Watergarden and Palladium shopping malls, hospitals and medical centers and the famous Ulker Sport Arena, the project has a strategic location.