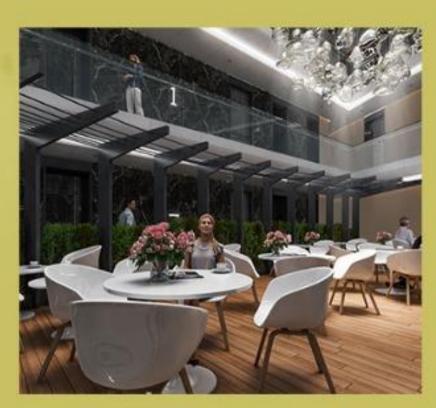

8 outdoor lounges, 4 indoor lounges meeting rooms on each floor, indoor and outdoor parking lots, fitness center, 50 and 100 person conference rooms, 24 hours reception and security, valet service, indoor and outdoor café and restaurants, supermarket and much more.

# Excellent facilities to guarantee your successes!

- Indoor & outdoor lounges
- Equipped meeting and conference rooms
- Indoor & outdoor parking lots
- 24-hour security and reception
- Restaurant & cafe
- Valet service
- Fitness center

### **Every single details has been considered for your comfort in Alize Kapadokya**

The project's numerous meeting rooms and conference rooms will help your business life, while other facilities like modern fitness center, coffee shops, restaurants and supermarkets will provide you with a more comfortable life. Also, by combining more units on the same floor you can create a bigger space for your business or your home.