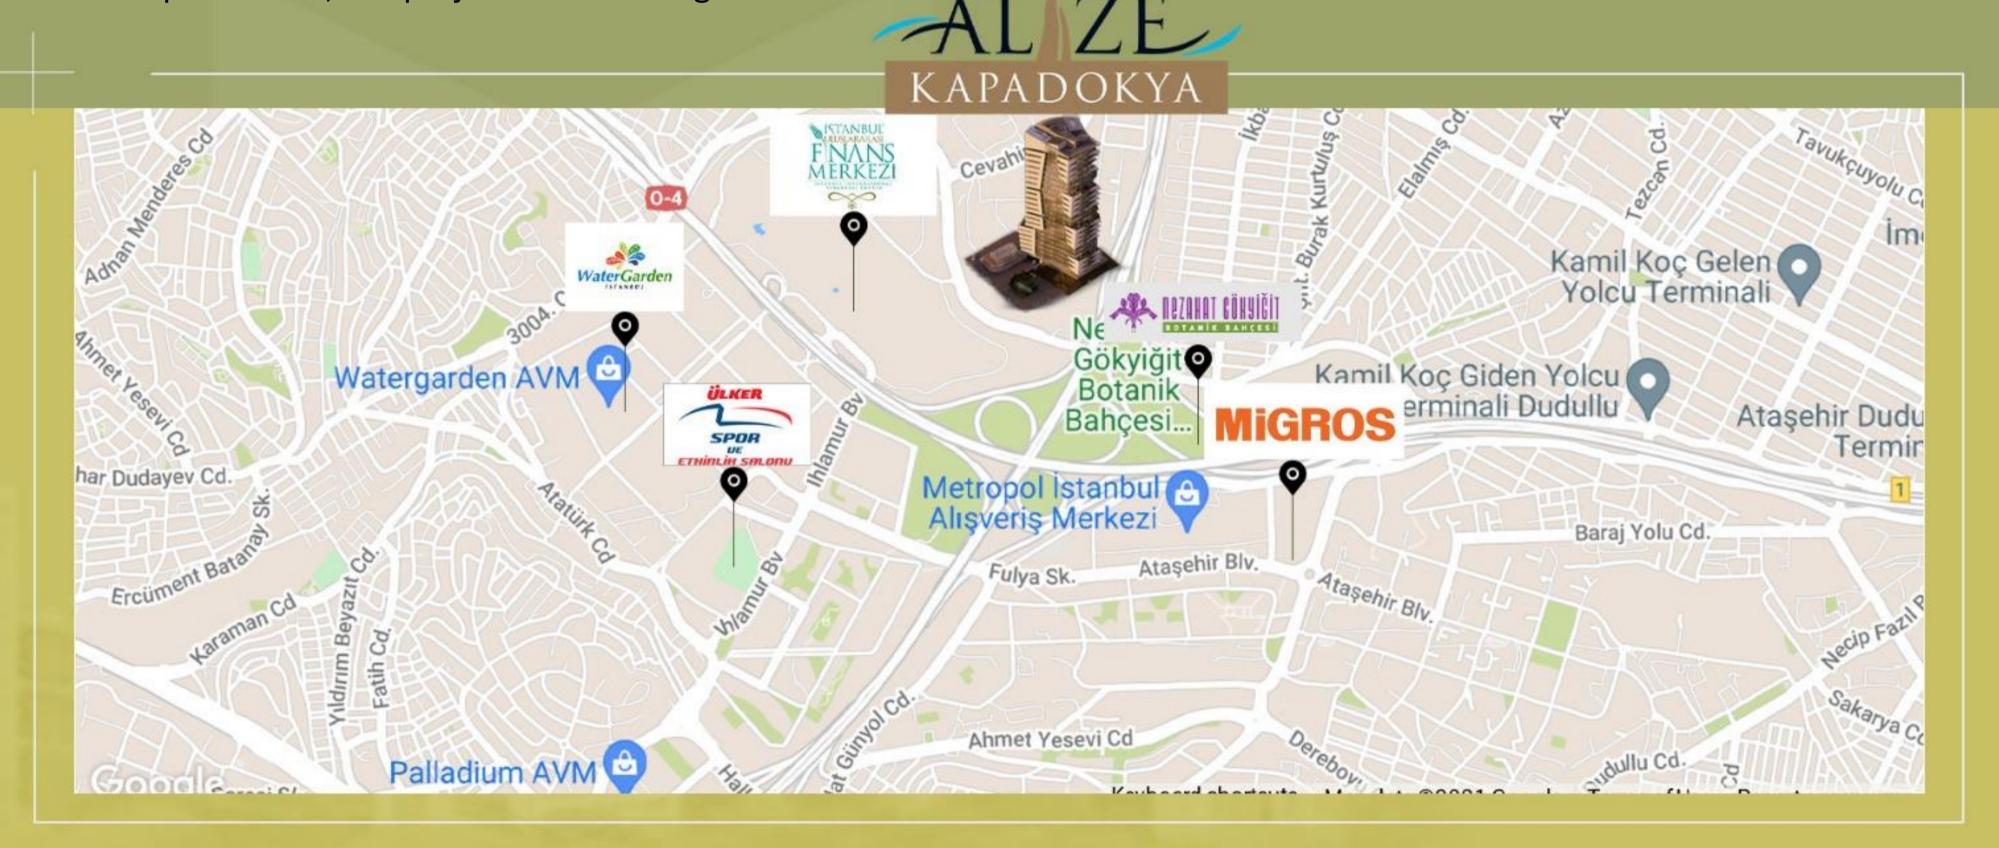

### A few steps to everywhere!

IFM Metro Station 2 min

15 Temmuz Bridge 22 min Fatih Sultan Mehmet 22 min

Sabiha Gokcen Airport 20 min

Avrasya Tunnel 22 min

Acibadem Medical Center 7 min Medipol Hospital 7 min

Ulker Sport Arena 4 min Watergarden, Metropol, Palladium 8 min

**Remyapi** now offers you the ideal life with an opportunity for a growing investment in Alize Kapadokya project.

Just 20 minutes from Sabiha Gokcen Airport, 2 minutes from the metro station and less than 10 minutes from Metropol, Watergarden and Palladium shopping malls, hospitals and medical centers and the famous Ulker Sport Arena, the project has a strategic location.