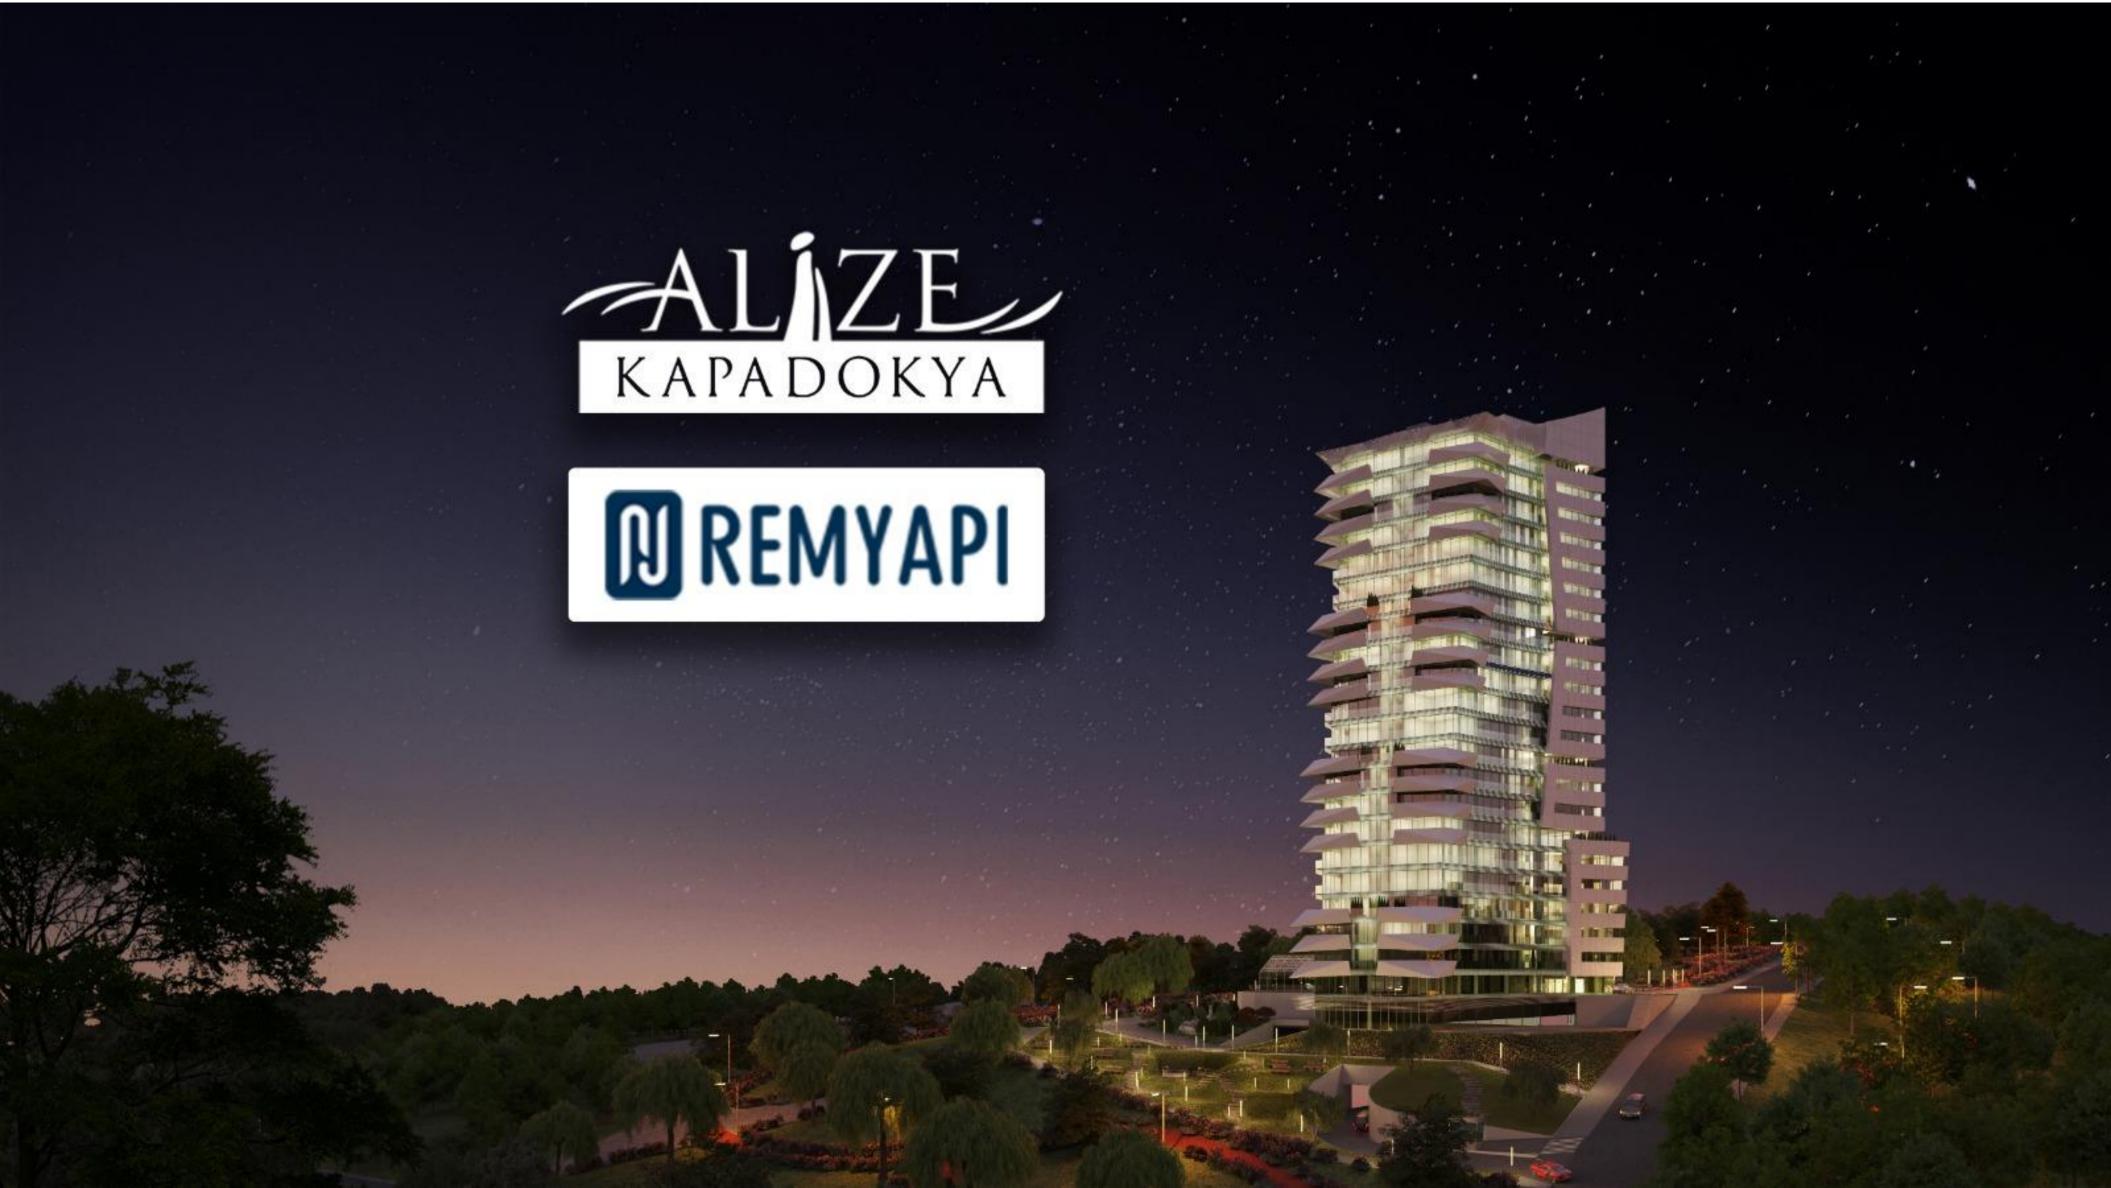

# Alize Kapadokya at the heart of Istanbul finance center!

The project is located right across from Istanbul International Finance Center, where Turkish government banks and stock exchange will be located. Besides its unparalleled location, the project also gives you easy access to the Bosphoros bridges, the Eurasian tunnel and the E5 highway.

The project is built on a 6000 square meter land, including a 22-story block and 180 units with a variety of 18 different plans for residential and office use, a complex suitable for both living and business!