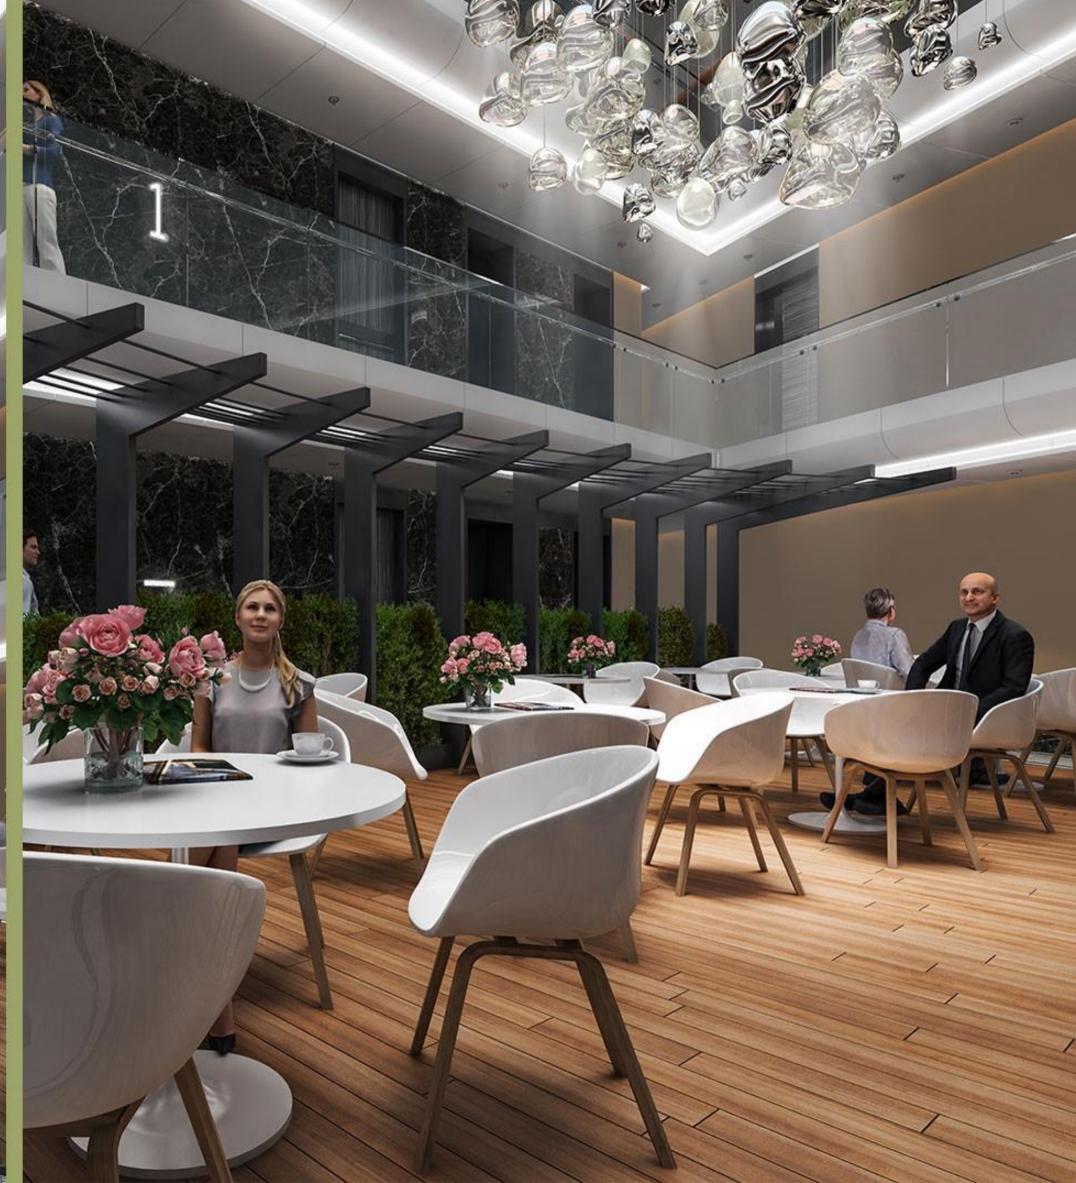

8 outdoor lounges, 4 indoor lounges meeting rooms on each floor, indoor and outdoor parking lots, fitness center, 50 and 100 person conference rooms, 24 hours reception and security, valet service, indoor and outdoor café and restaurants, supermarket and much more.

# Excellent facilities to guarantee your successes!

- Indoor & outdoor lounges
- Equipped meeting and conference rooms
- Indoor & outdoor parking lots
- 24-hour security and reception
- Restaurant & cafe
- Valet service
- Fitness center

### **Every single details has been considered for your comfort in Alize Kapadokya**

The project's numerous meeting rooms and conference rooms will help your business life, while other facilities like modern fitness center, coffee shops, restaurants and supermarkets will provide you with a more comfortable life. Also, by combining more units on the same floor you can create a bigger space for your business or your home.