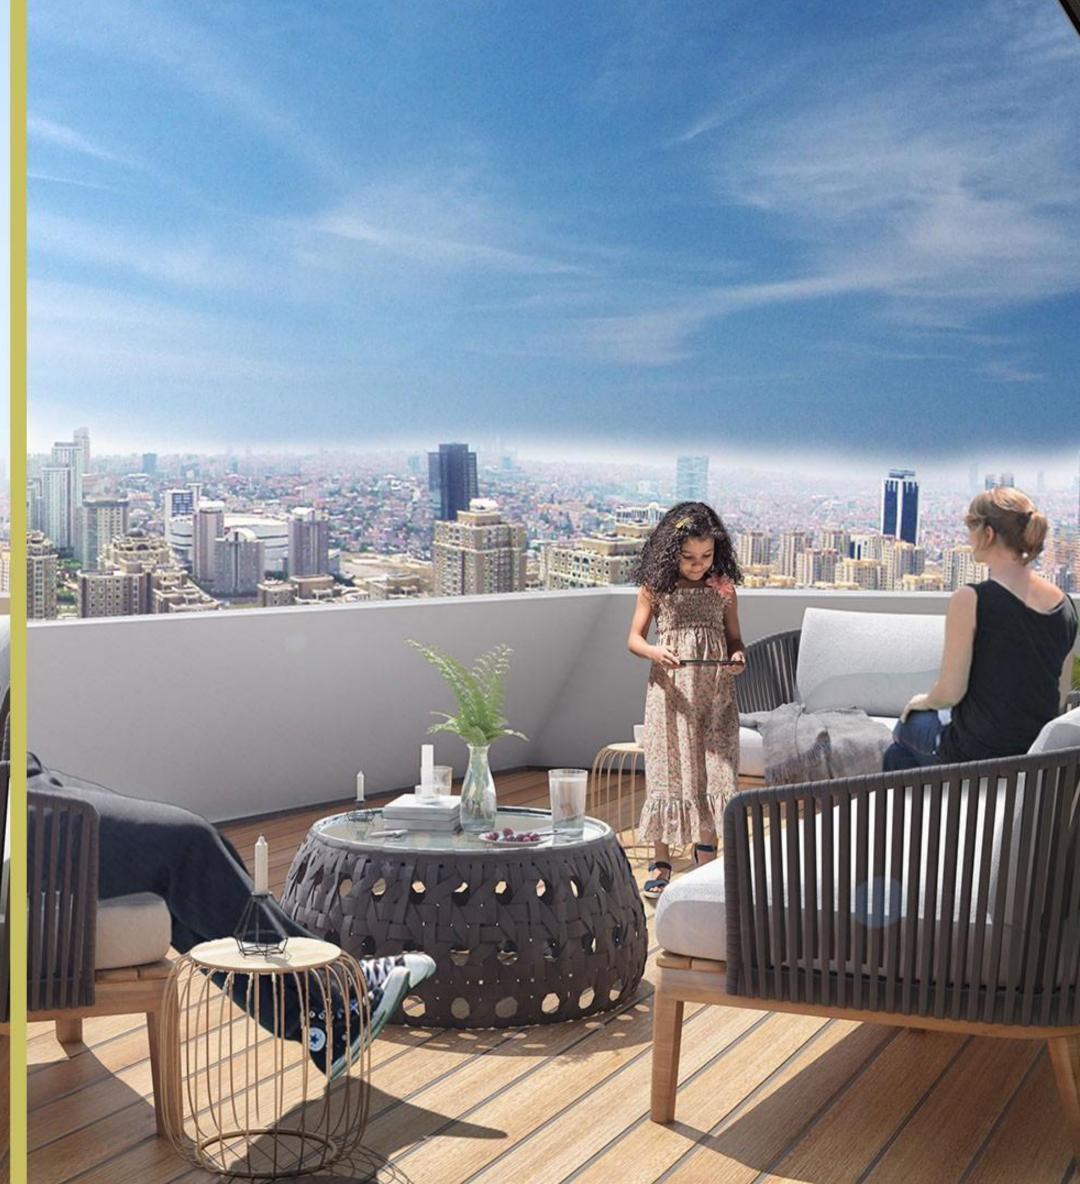

8 outdoor lounges, 4 indoor lounges meeting rooms on each floor, indoor and outdoor parking lots, fitness center, 50 and 100 person conference rooms, 24 hours reception and security, valet service, indoor and outdoor café and restaurants, supermarket and much more.

# Excellent facilities to guarantee your successes!

- Indoor & outdoor lounges
- Equipped meeting and conference rooms
- Indoor & outdoor parking lots
- 24-hour security and reception
- Restaurant & cafe
- Valet service
- Fitness center