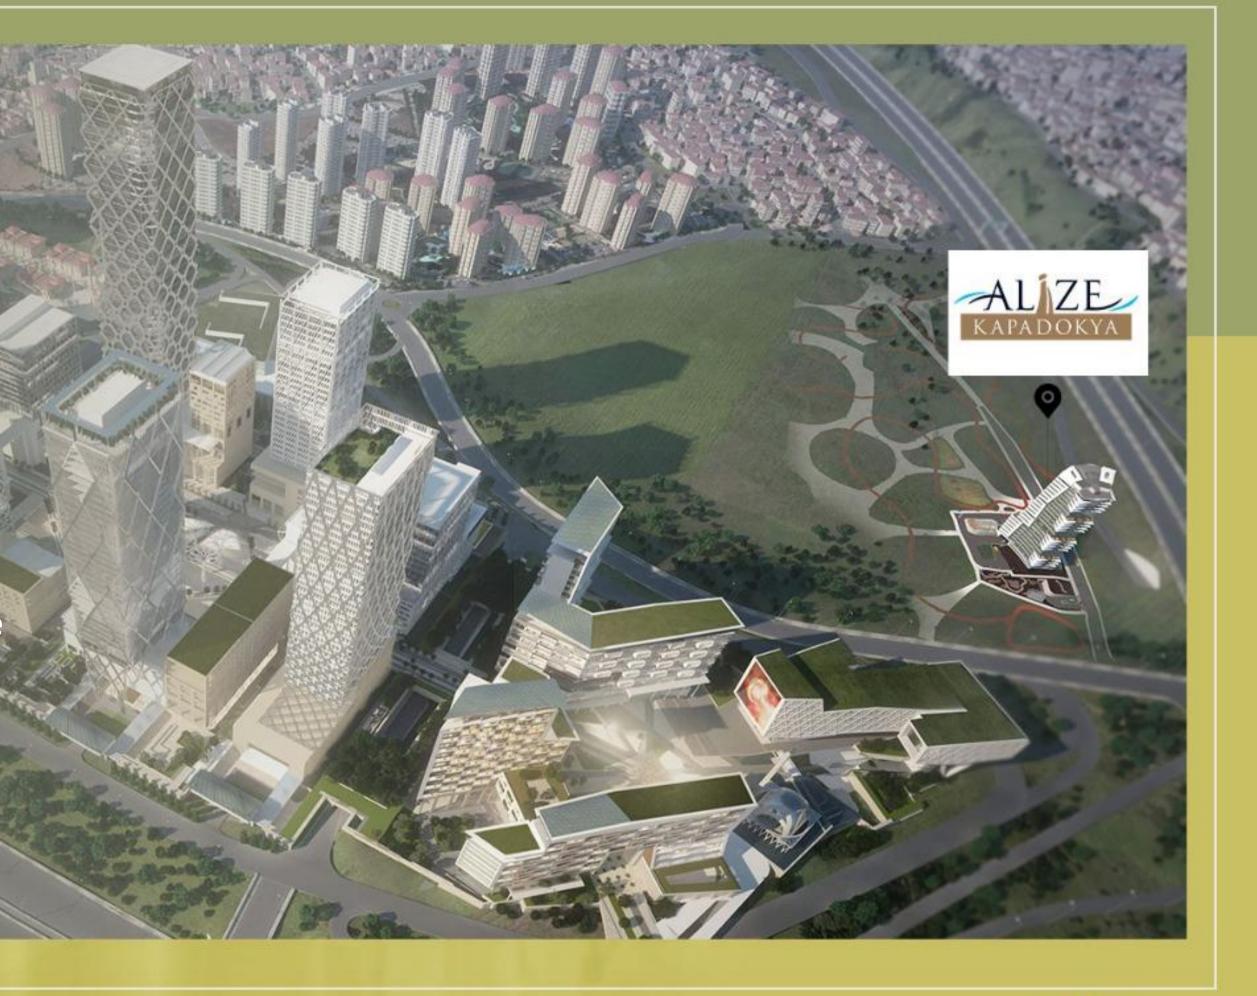

# Alize Kapadokya at the heart of Istanbul finance center!

The project is located right across from Istanbul International Finance Center, where Turkish government banks and stock exchange will be located. Besides its unparalleled location, the project also gives you easy access to the Bosphoros bridges, the Eurasian tunnel and the E5 highway.

### A few steps to everywhere!

IFM Metro Station 2 min

15 Temmuz Bridge 22 min Fatih Sultan Mehmet 22 min

Sabiha Gokcen Airport 20 min

Avrasya Tunnel 22 min

Acibadem Medical Center 7 min Medipol Hospital 7 min

Ulker Sport Arena 4 min Watergarden, Metropol, Palladium 8 min

**Remyapi** now offers you the ideal life with an opportunity for a growing investment in Alize Kapadokya project.

Just 20 minutes from Sabiha Gokcen Airport, 2 minutes from the metro station and less than 10 minutes from Metropol, Watergarden and Palladium shopping malls, hospitals and medical centers and the famous Ulker Sport Arena, the project has a strategic location.