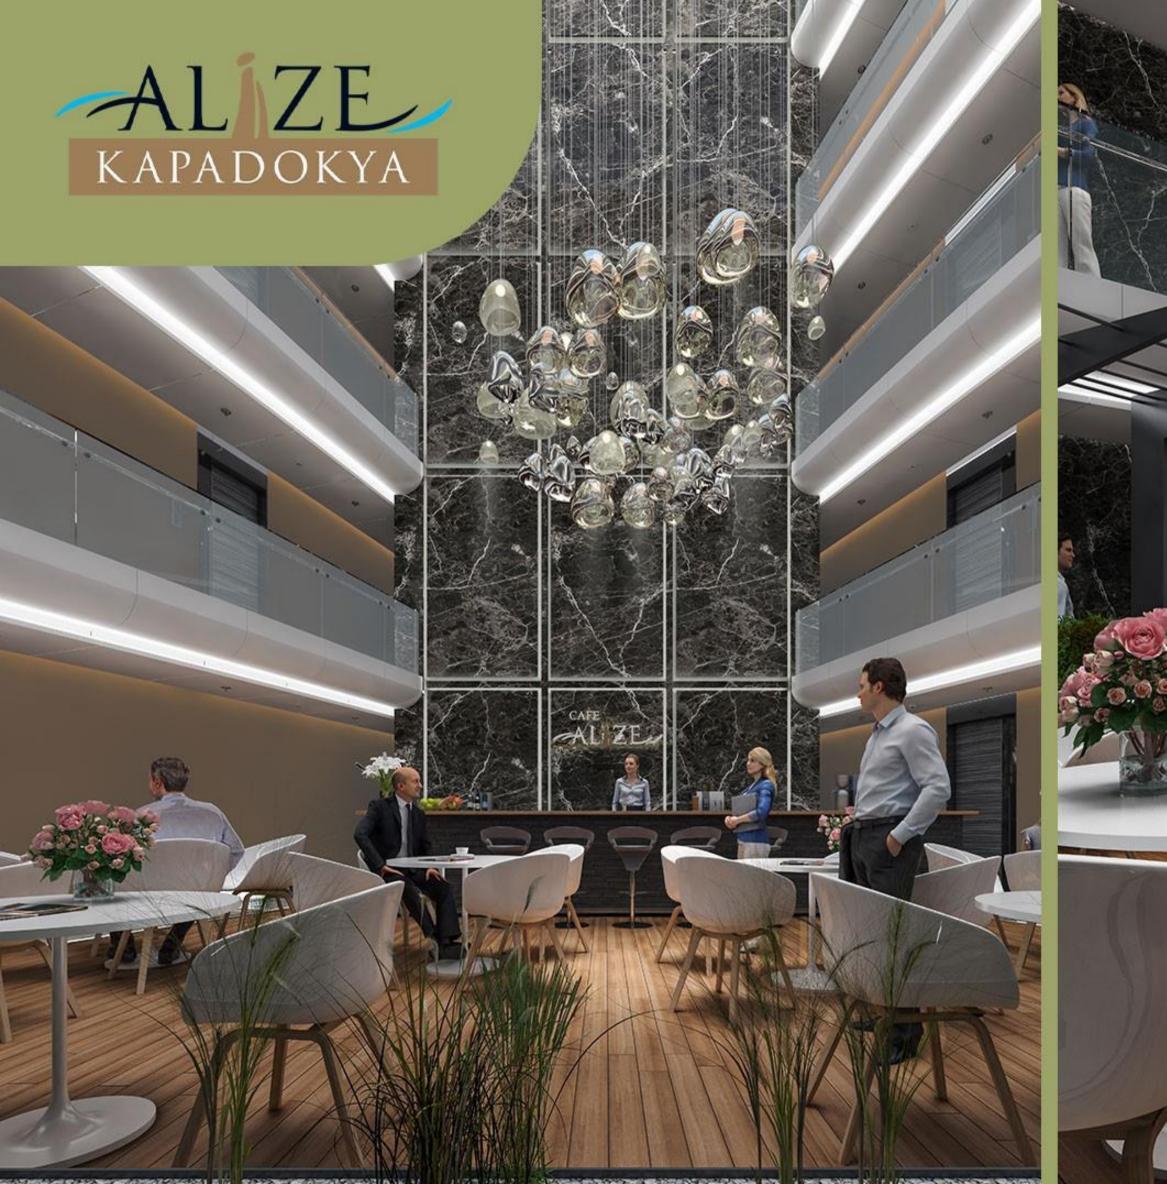

8 outdoor lounges, 4 indoor lounges meeting rooms on each floor, indoor and outdoor parking lots, fitness center, 50 and 100 person conference rooms, 24 hours reception and security, valet service, indoor and outdoor café and restaurants, supermarket and much more.

# Excellent facilities to guarantee your successes!

- Indoor & outdoor lounges
- Equipped meeting and conference rooms
- Indoor & outdoor parking lots
- 24-hour security and reception
- Restaurant & cafe
- Valet service
- Fitness center