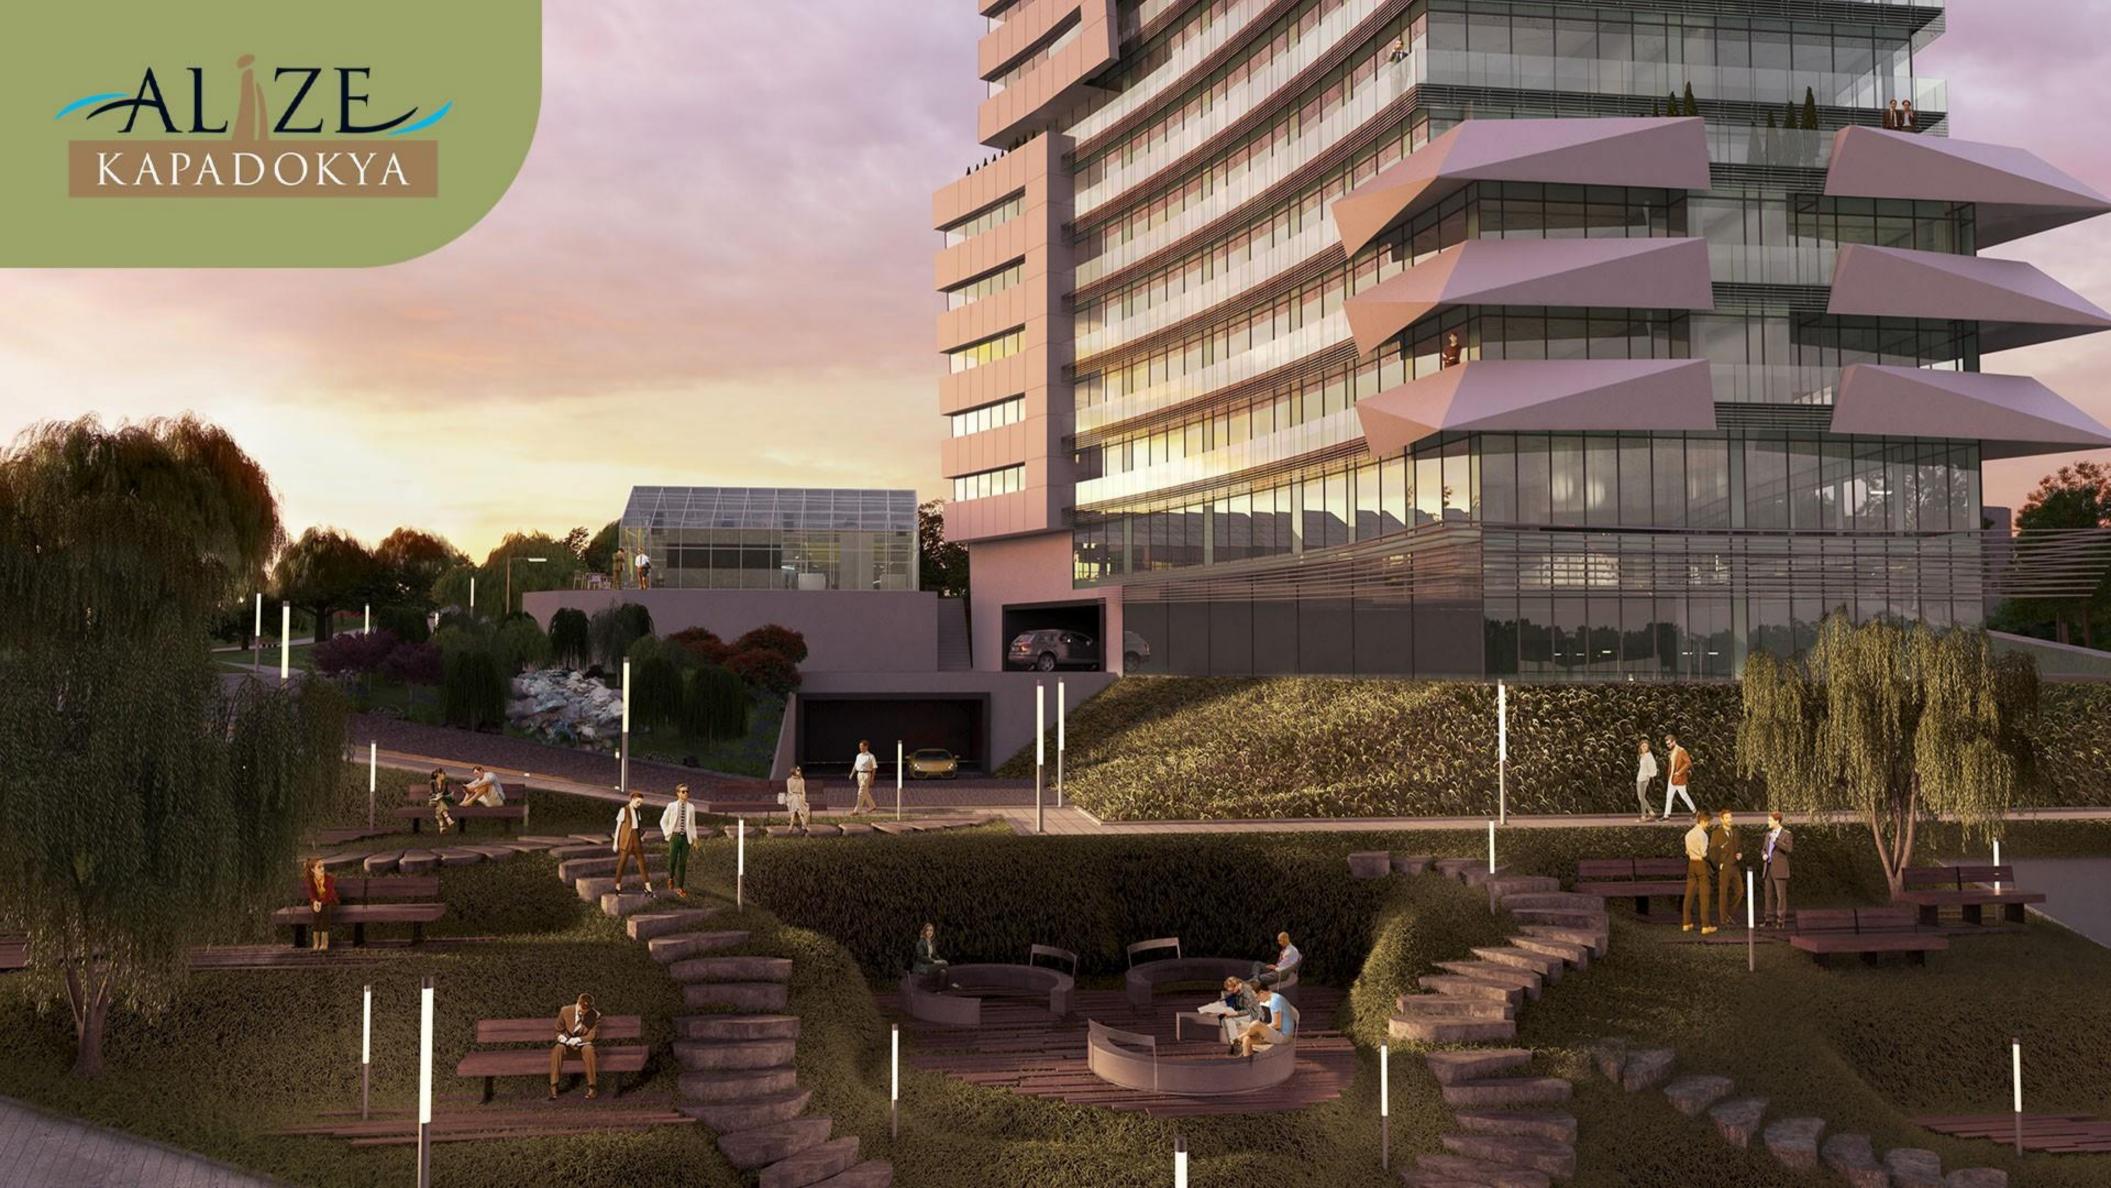

8 outdoor lounges, 4 indoor lounges meeting rooms on each floor, indoor and outdoor parking lots, fitness center, 50 and 100 person conference rooms, 24 hours reception and security, valet service, indoor and outdoor café and restaurants, supermarket and much more.

# Excellent facilities to guarantee your successes!

- Indoor & outdoor lounges
- Equipped meeting and conference rooms
- Indoor & outdoor parking lots
- 24-hour security and reception
- Restaurant & cafe
- Valet service
- Fitness center

### **Every single details has been considered for your comfort in Alize Kapadokya**

The project's numerous meeting rooms and conference rooms will help your business life, while other facilities like modern fitness center, coffee shops, restaurants and supermarkets will provide you with a more comfortable life. Also, by combining more units on the same floor you can create a bigger space for your business or your home.