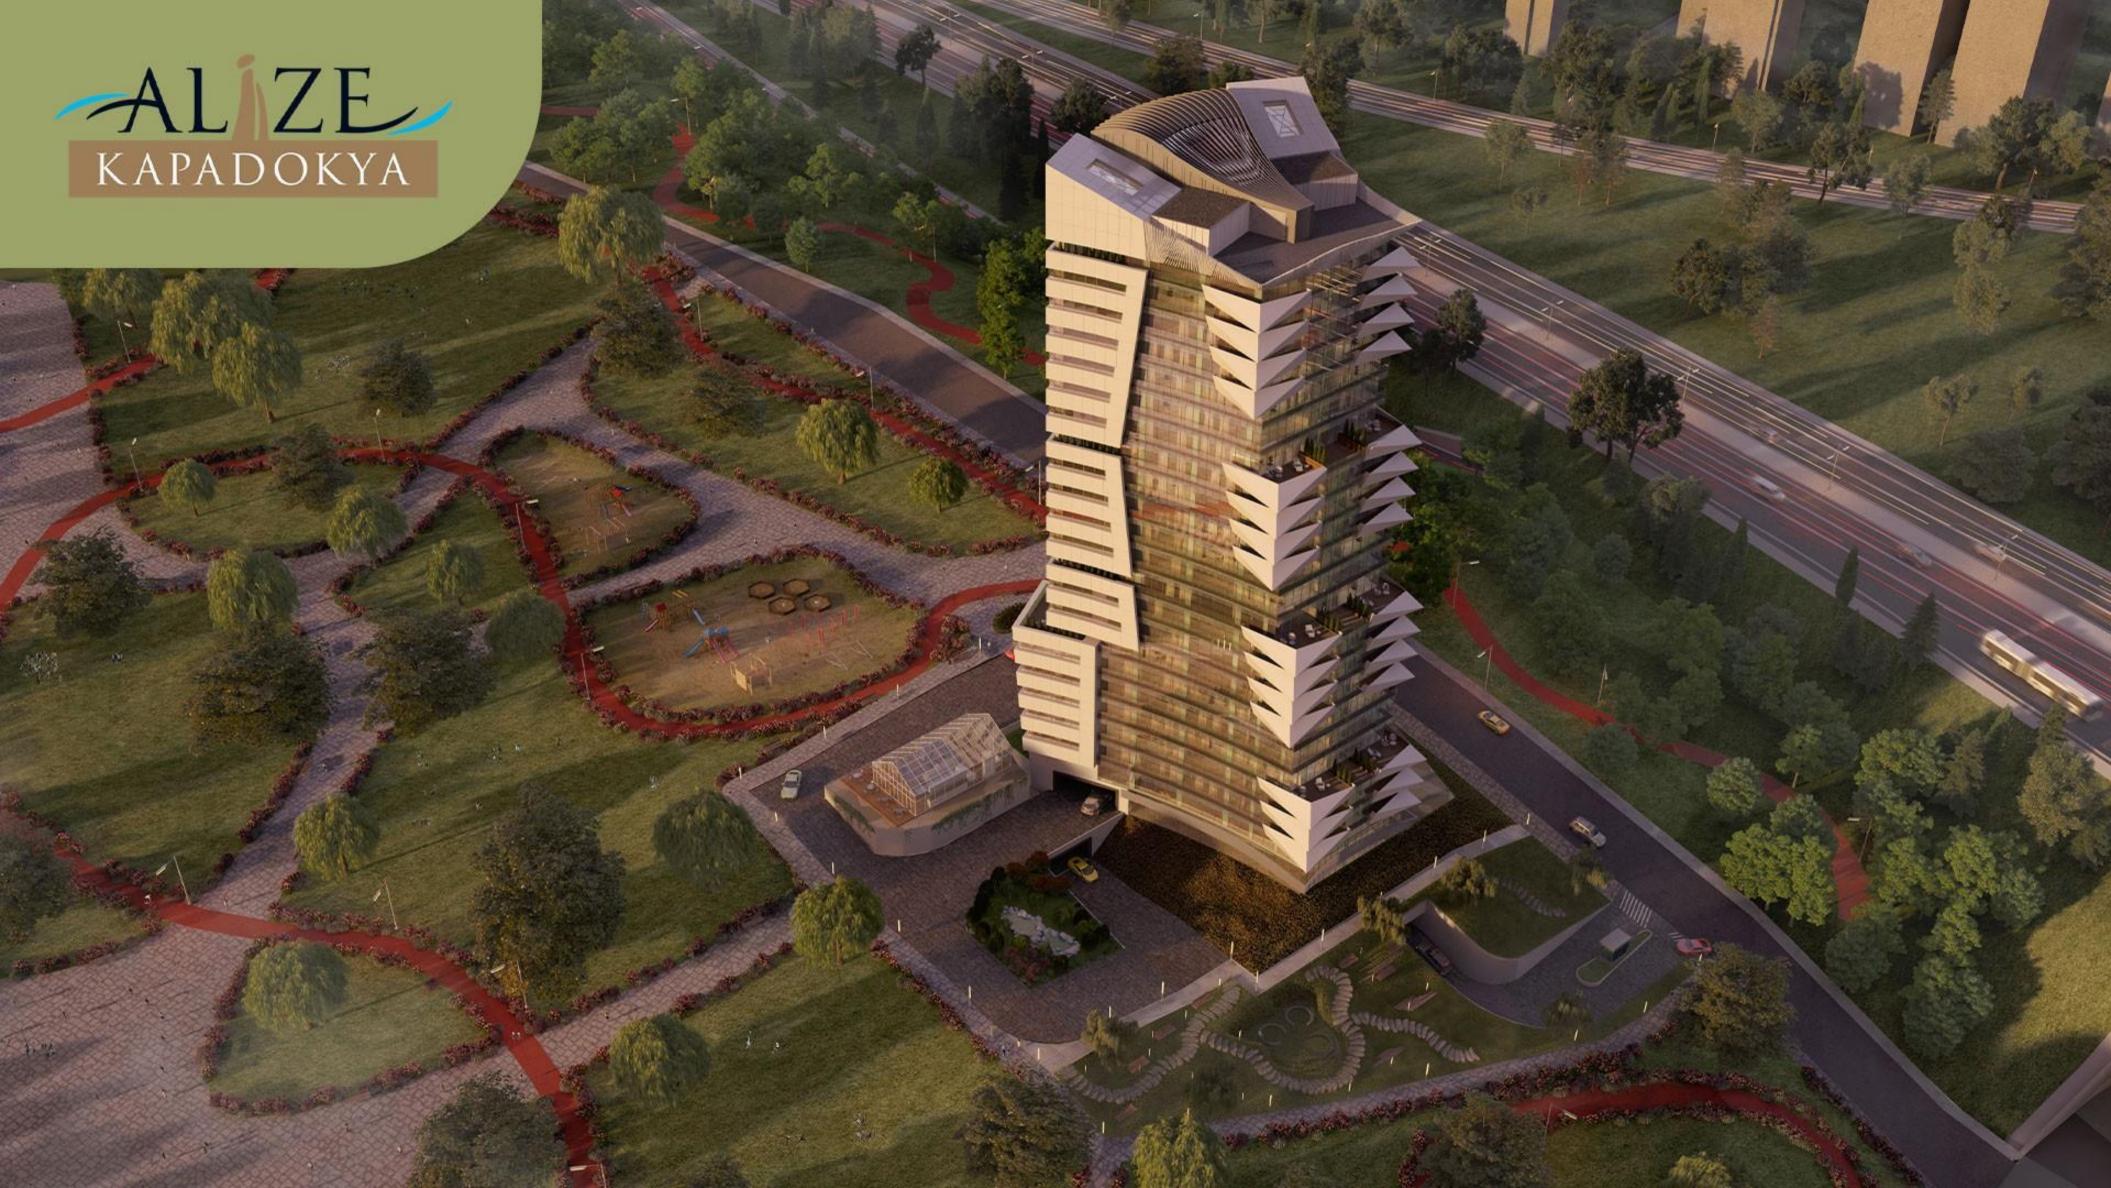

# Alize Kapadokya at the heart of Istanbul finance center!

The project is located right across from Istanbul International Finance Center, where Turkish government banks and stock exchange will be located. Besides its unparalleled location, the project also gives you easy access to the Bosphoros bridges, the Eurasian tunnel and the E5 highway.

The project is built on a 6000 square meter land, including a 22-story block and 180 units with a variety of 18 different plans for residential and office use, a complex suitable for both living and business!

### **Every single details has been considered for your comfort in Alize Kapadokya**

The project's numerous meeting rooms and conference rooms will help your business life, while other facilities like modern fitness center, coffee shops, restaurants and supermarkets will provide you with a more comfortable life. Also, by combining more units on the same floor you can create a bigger space for your business or your home.