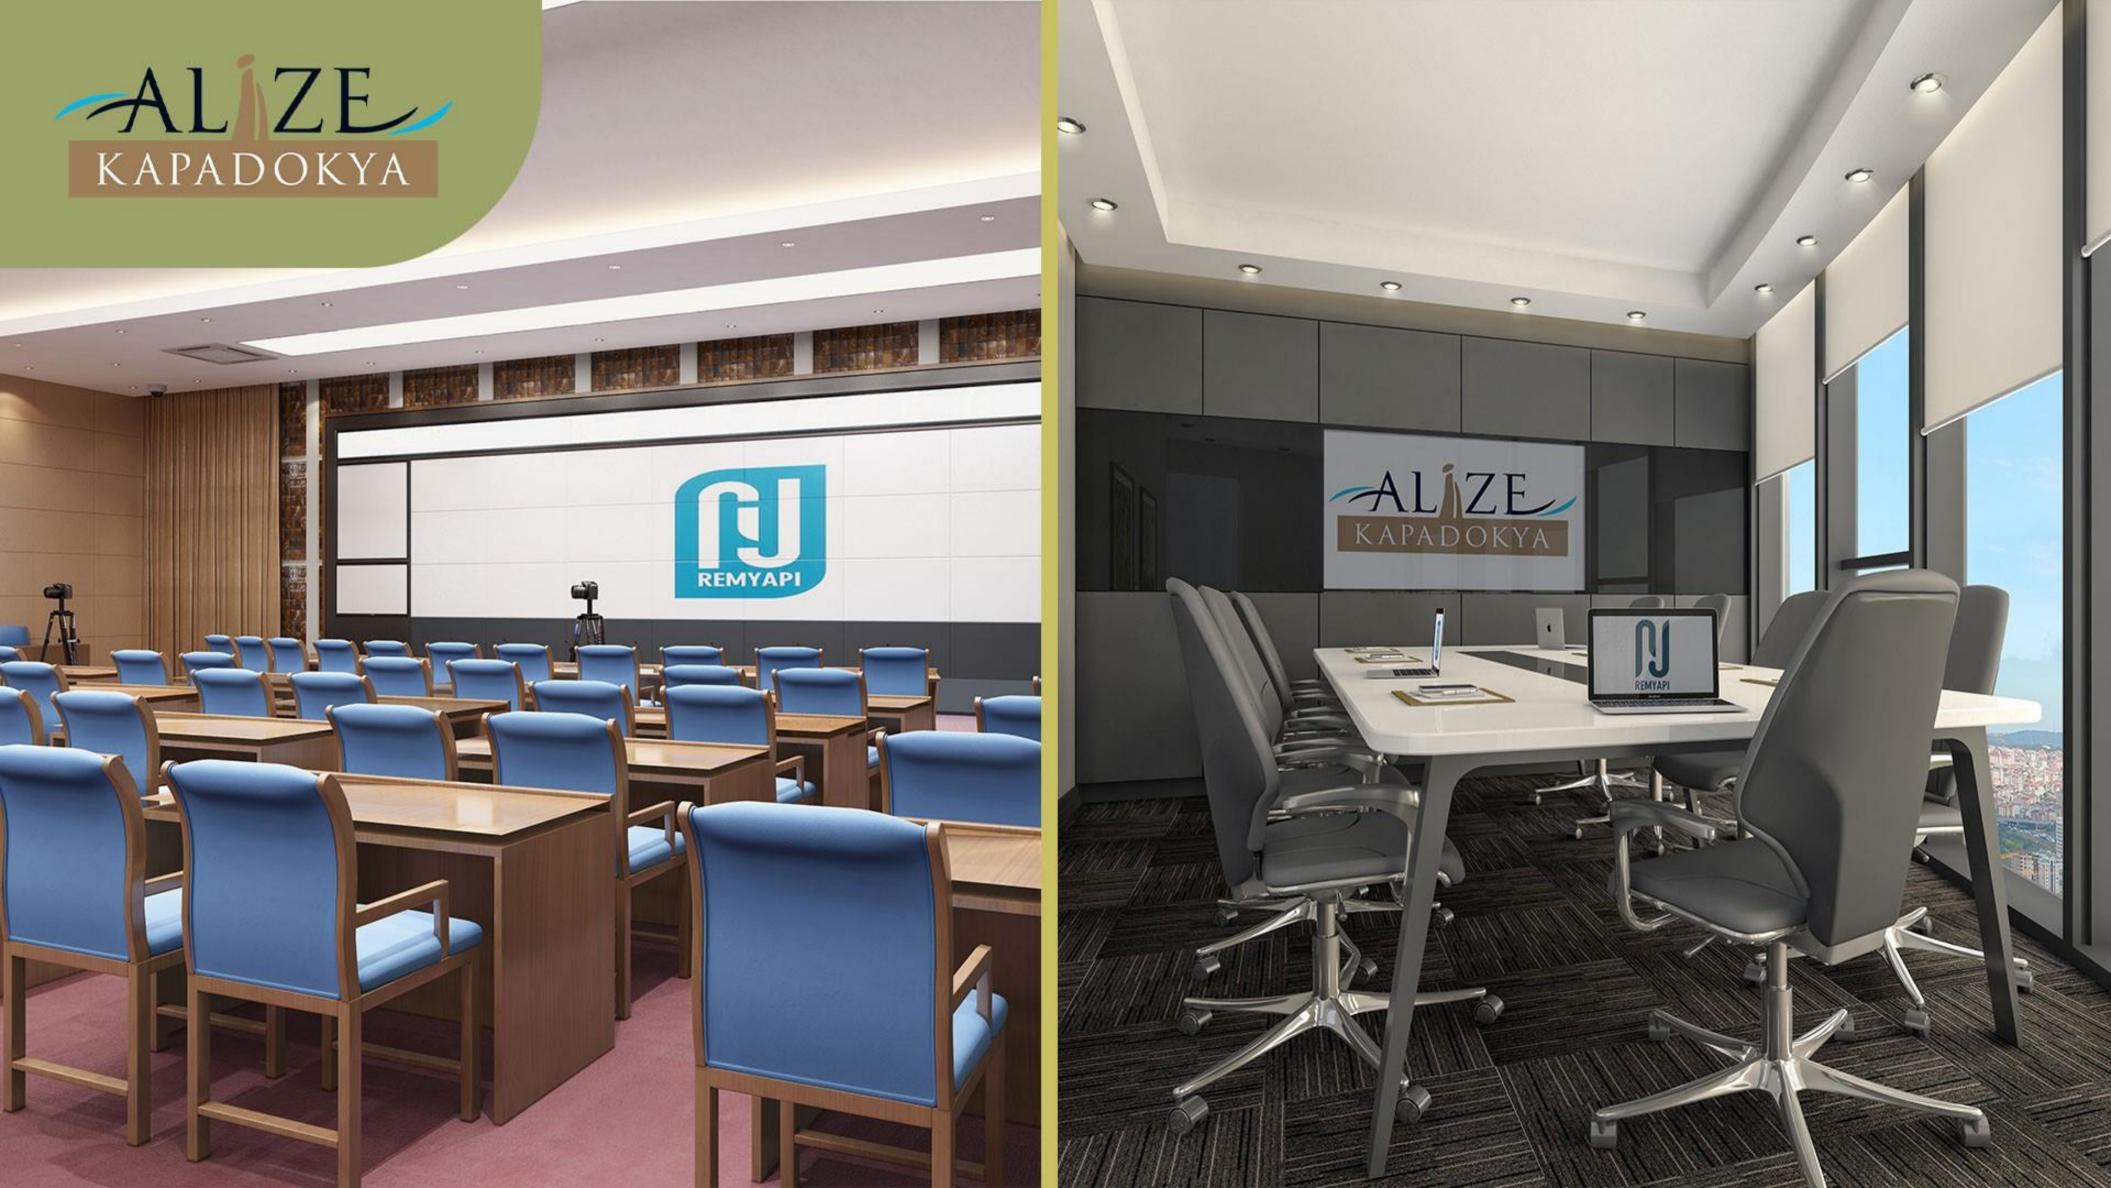

8 outdoor lounges, 4 indoor lounges meeting rooms on each floor, indoor and outdoor parking lots, fitness center, 50 and 100 person conference rooms, 24 hours reception and security, valet service, indoor and outdoor café and restaurants, supermarket and much more.

# Excellent facilities to guarantee your successes!

- Indoor & outdoor lounges
- Equipped meeting and conference rooms
- Indoor & outdoor parking lots
- 24-hour security and reception
- Restaurant & cafe
- Valet service
- Fitness center

### **Every single details has been considered for your comfort in Alize Kapadokya**

The project's numerous meeting rooms and conference rooms will help your business life, while other facilities like modern fitness center, coffee shops, restaurants and supermarkets will provide you with a more comfortable life. Also, by combining more units on the same floor you can create a bigger space for your business or your home.