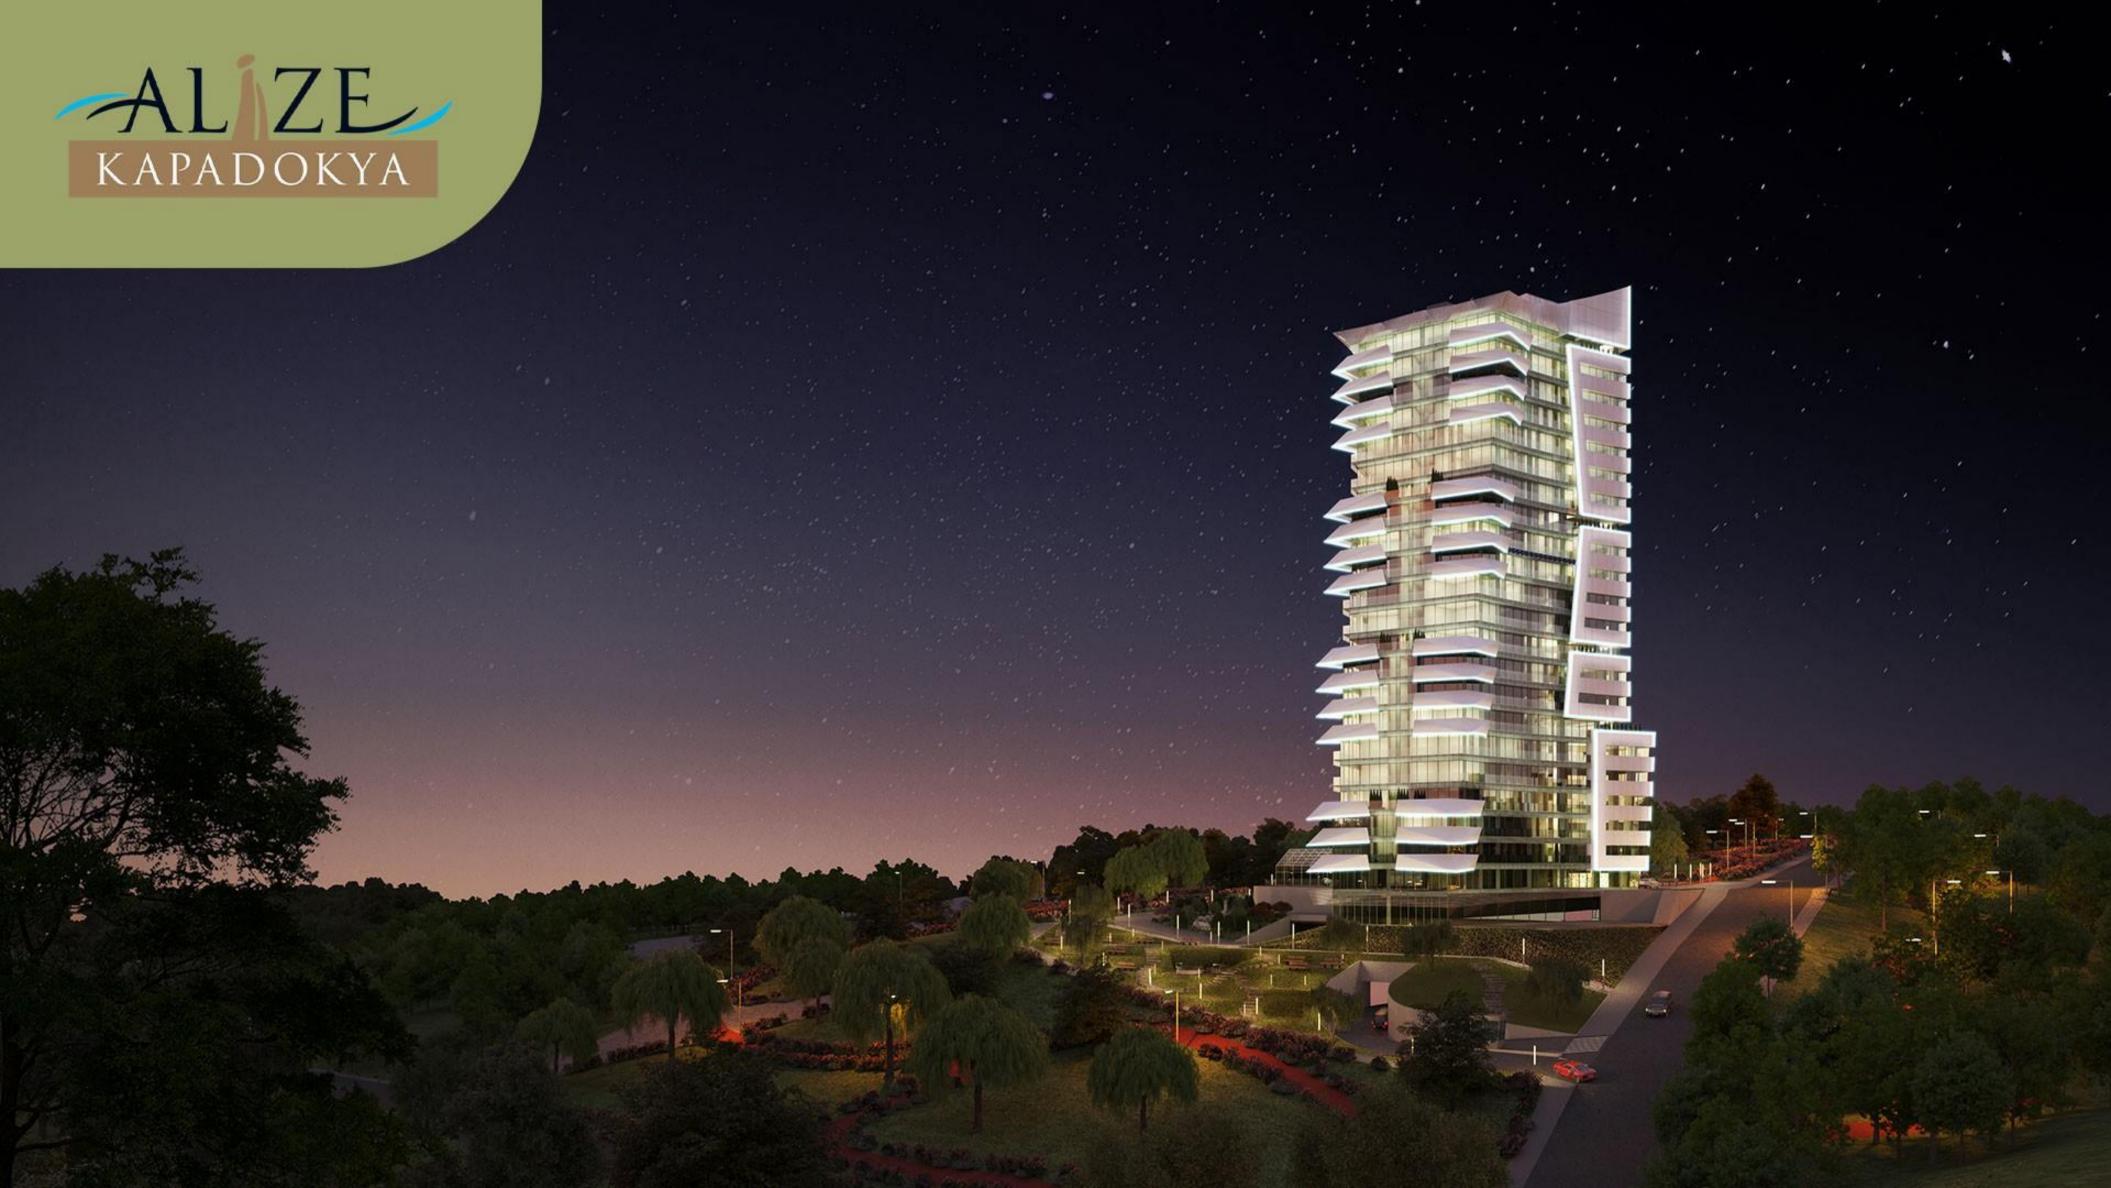

The project is built on a 6000 square meter land, including a 22-story block and 180 units with a variety of 18 different plans for residential and office use, a complex suitable for both living and business!

# Alize Kapadokya at the heart of Istanbul finance center!

The project is located right across from Istanbul International Finance Center, where Turkish government banks and stock exchange will be located. Besides its unparalleled location, the project also gives you easy access to the Bosphoros bridges, the Eurasian tunnel and the E5 highway.