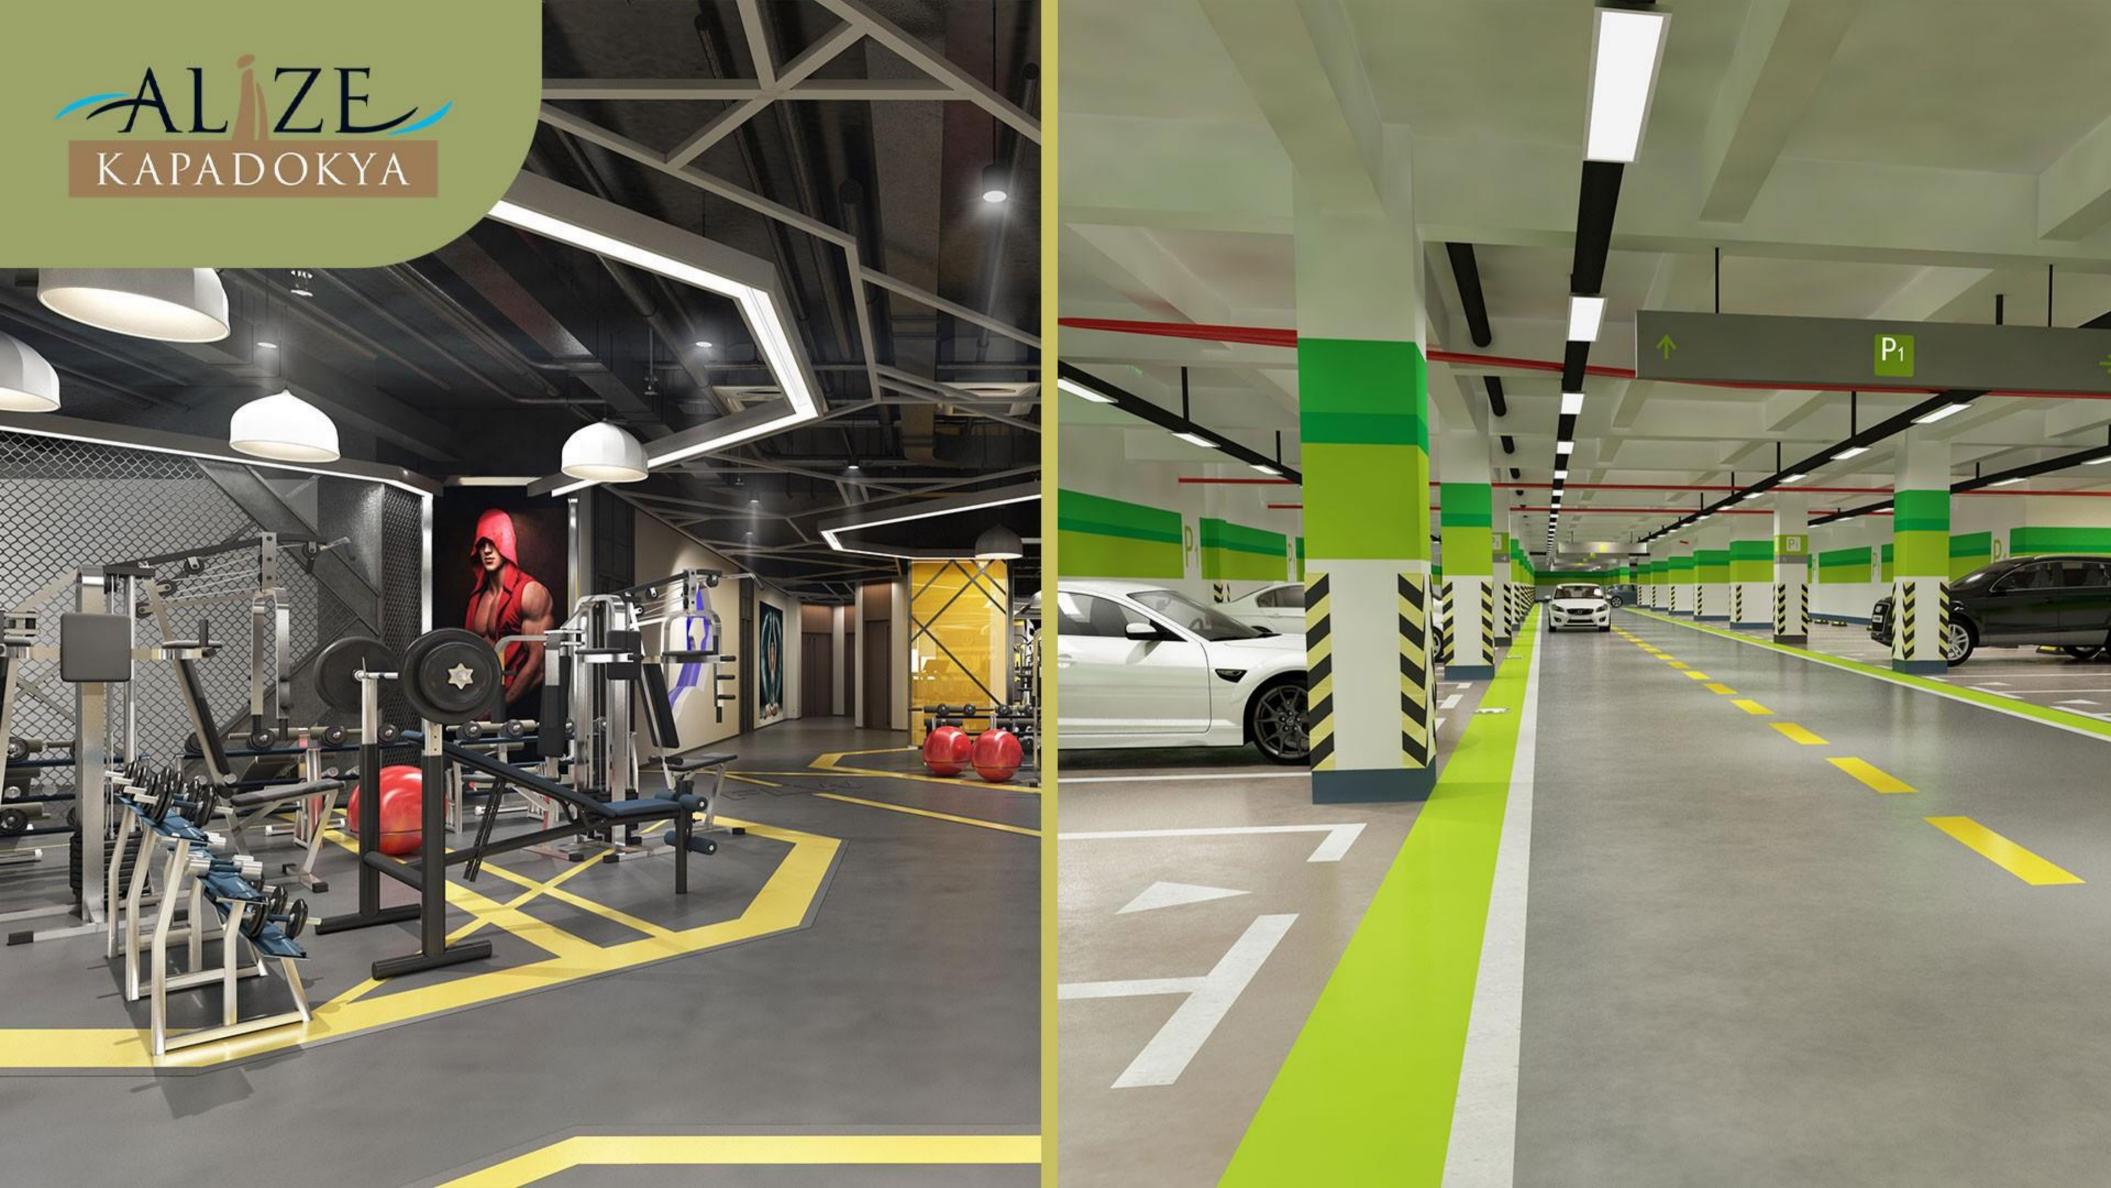

8 outdoor lounges, 4 indoor lounges meeting rooms on each floor, indoor and outdoor parking lots, fitness center, 50 and 100 person conference rooms, 24 hours reception and security, valet service, indoor and outdoor café and restaurants, supermarket and much more.

# Excellent facilities to guarantee your successes!

- Indoor & outdoor lounges
- Equipped meeting and conference rooms
- Indoor & outdoor parking lots
- 24-hour security and reception
- Restaurant & cafe
- Valet service
- Fitness center