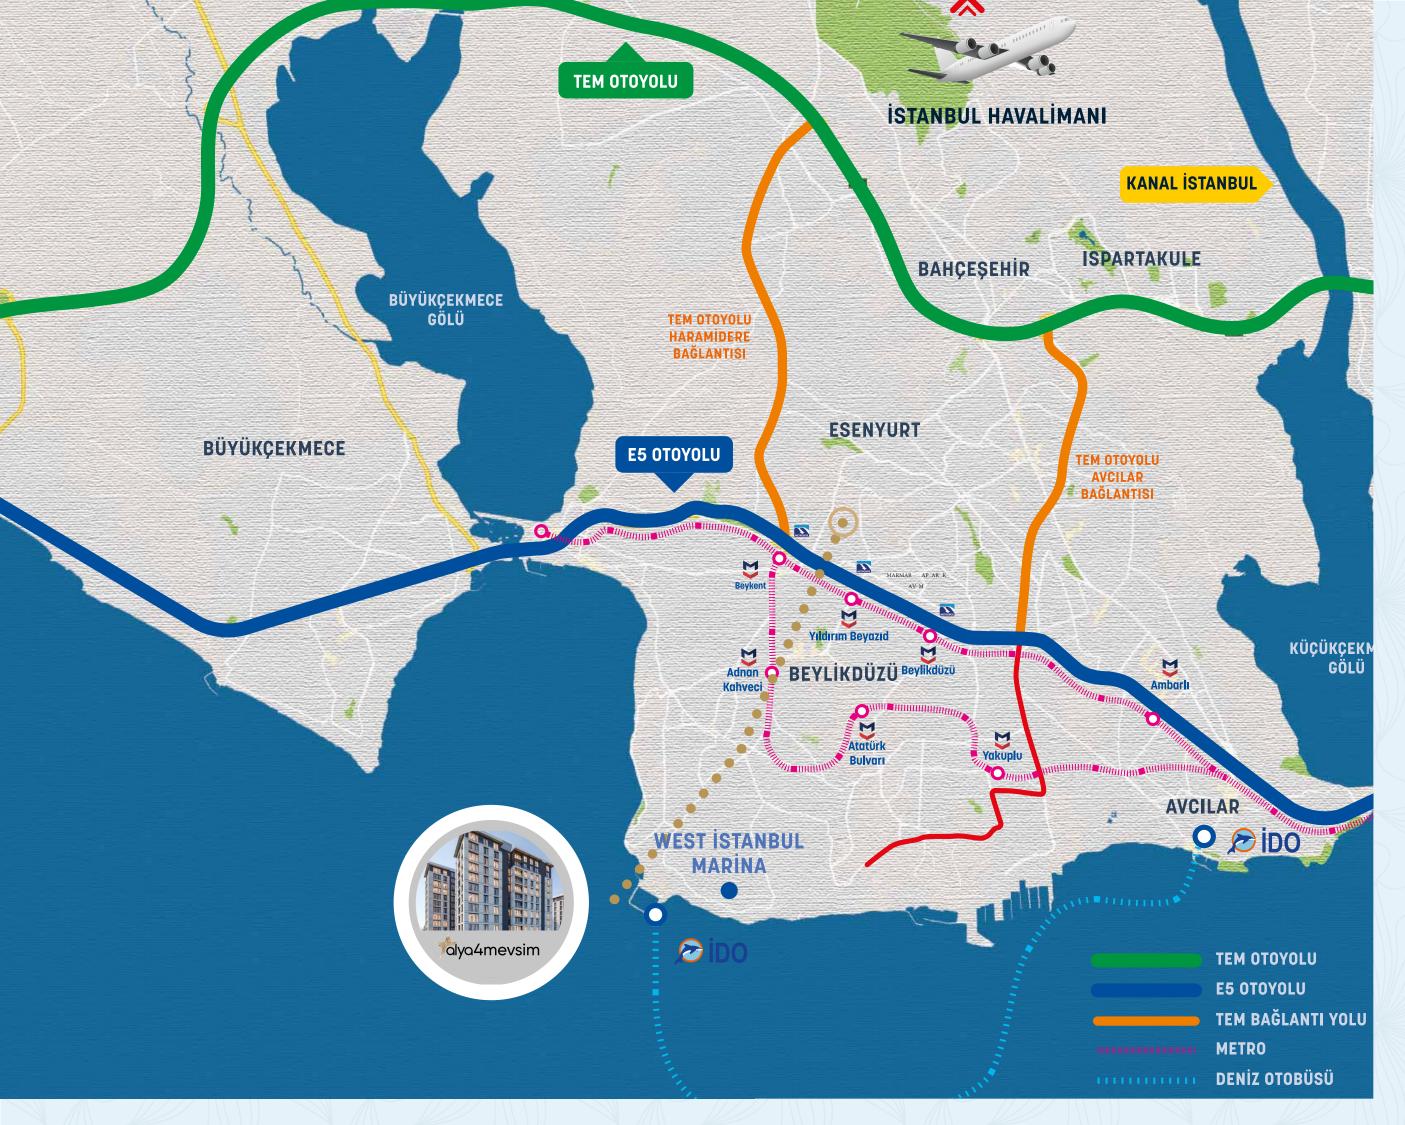

- 10 min to TEM Connection road. 5 min to E-5 Highway 2.7 km to Tuyap Exhibition Center 3 km to Beykent University
  - 3.7 km to Marmara Park Mall 3 km to Beylikdüzü
  - Migros Shopping Mall
  - ü 5.7 km to Istinye University & Liv Hospital
  - · 6.5 km to Akbati Shopping Mall 7.5 km to Aqua Club
  - Dolphin 7 km to Torium Shopping Mall

# Excellent quality with a convenient location

Easily accessible and centrally located, the project is ideal for those who are looking for easy access to the city center.

This project is located on the European side of Istanbul, Esenyurt, which is a fastly developing district with a multicultural population.. The neighborhood has easy access to international schools that your kids may attend.