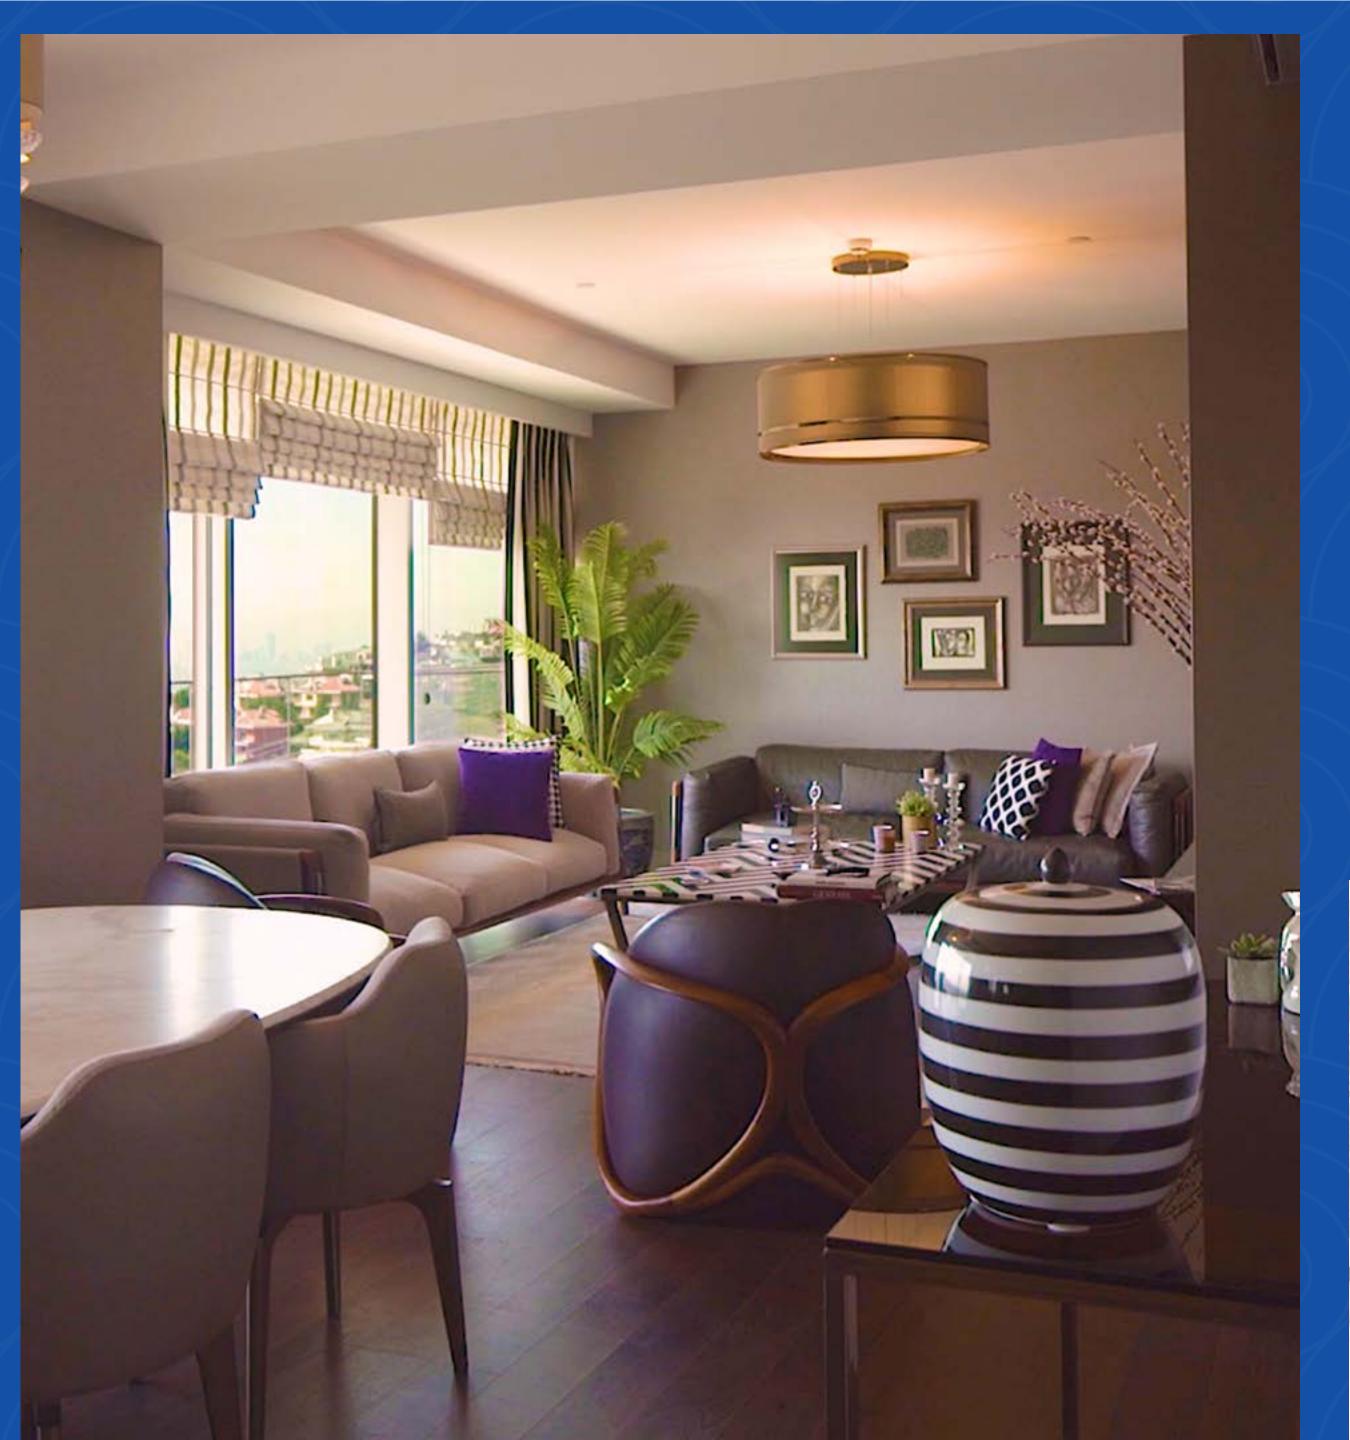

## Well thought-out details to assure your satisfaction.

The project consists of two blocks, 30 floors each, offering luxurious apartments of 3+1, 2+1,1+1, and 3.5+1 in addition to the incredible penthouses. The total areas range between approximately 100 m2 and 300 m2.

Units' interiors are specifically designed to provide the most luxurious and ideal ambiance. In addition, colour palettes, luxe materials, and innovative lighting are all well-chosen to create these elegant spaces.